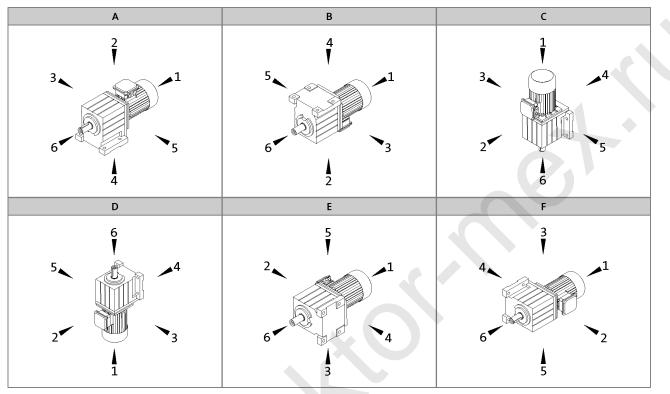

## Product key

Mounting position (A...F) and position of system blocks (1...6)

\_ \_ \_ \_ \_ \_ \_

Terminal box / motec: 2, 3, 4, 5